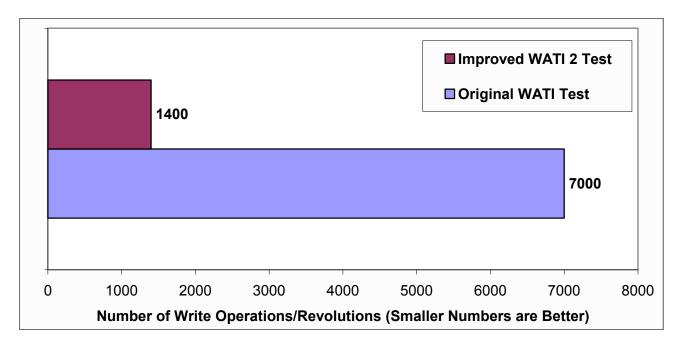

For example, if PES in tolerance probability of a single write operation is 70% and you would like to make 1000 write operations achieving 50% succeeded sectors:

- the original WATI test performs approximately 7000 write operations,
- the new WATI 2 test requires approximately 1400 write operations.

Figure 1. Test Time Comparison between Original WATI and WATI 2

The WATI 2 test is only available for RWA-2000 series equipped with RWA Control 2 board (Guzik P/N 325800). If your RWA has the older RWA Control board (Guzik P/N 306180), and you would like to use the new WATI mode, please contact <a href="mailto:sales@guzik.com">sales@guzik.com</a> for upgrade. Please send us the RWA EEPROM Dump with your request.