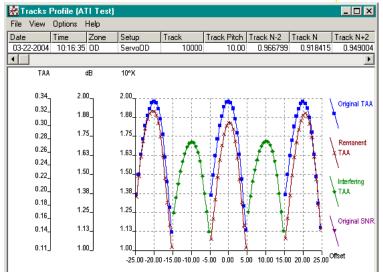

Adjacent Track Interference test evaluates the effect of multiple writing of a track onto the neighboring tracks. The test measures the change of TAA, SNR, and BER values after writing the adjacent tracks.